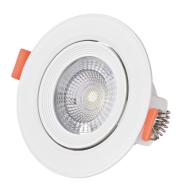

#### **PRODUCT PICTURE**

## PRODUCT DESCRIPTION

The Avide spot lamps can be recessed into suspended ceilings and can be fixed easily. The internal part of the frame can be tilted, thus the light of the installed lamp can be directed in the preferred angle for maximum light utilization. Its light is directed, emitting light at an angle of 38 ° in a focused way. Also ideal for lighting narrower spaces, including kitchen counters and cabinets with a mirror. Available both in round and square form.