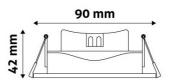

#### **PRODUCT OUTLINE**

#### **PRODUCT SIZE**

Diameter: 90mm
Height: 90mm
Cut out size: 75-85mm