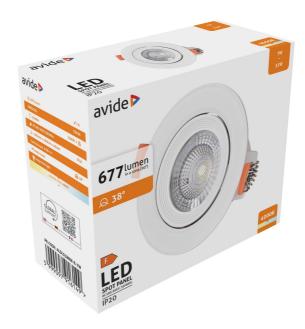

## **BOX PICTURE**

## **SPECIFICATIONS**

EAN code: 5999097916149

Warranty: 3year(s)

Material: PC+PC

Working temperature: -20 -+40°c

Packaging: 1/b 100/c 2400/p

Certifications: CE

## **TECHNICAL DETAILS**

Wattage: 7W

Voltage: 100-265V

Beam angle: 38°

Dimmability: No

Lumen output: 677lm

Color temperature: 4 000K

Lifetime: 20 000h

Energy class:

Type of LED: SMD2835

IP standard: IP20