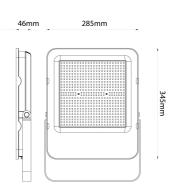

#### **PRODUCT SIZE**

Width: 285mm
Height: 345mm
Depth: 46mm

#### PRODUCT OUTLINE