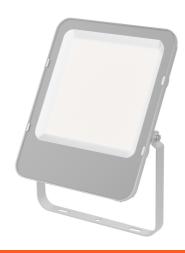

#### **PRODUCT PICTURE**

#### PRODUCT DESCRIPTION

The Avide SMD LED floodlights can provide the same brightness as traditional halogen lights but with a much lower power consumption, thus significant savings can be realized with their use. LED floodlights provide up to 20 times longer lifetime compared to products using traditional light bulbs. With their IP65 classification, they are also perfectly suitable for outdoor use. The edge of the floodlight features a movable metal frame, thus you can fix it on the ground, the wall or even the ceiling. After mounting, the angle can be adjusted anytime, thus it will provide the light you need exactly where you need it.