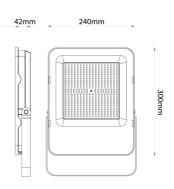

#### **PRODUCT SIZE**

Width: 240mm
Height: 300mm
Depth: 42mm

#### PRODUCT OUTLINE