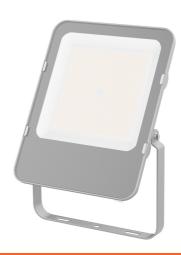

LED Flood Light Industrial SMD 150W NW 4000K 160lm/W

**Product code:** AILFLNW-150W

Brand link: QR code:

**ID:** AB-190518 **Date of issue:** 2024-10-03

**Company name:** Bramcke Hungary Kft.

Company address: Kishatár utca 17., 4031 Debrecen Page: 2/3

#### **PRODUCT SIZE**

Width: 240mm
Height: 300mm
Depth: 42mm

#### **CARDBOARD BOX**

EAN: 5999097954622 Packaging: 1/b 6/c 288/p

Dimensions:

Net weight: 2 219.6g Gross weight: 2 293g

#### **CARTON**

EAN: 5999097954639

1/b 6/c 288/p

Packaging:

Dimensions:

Net weight: 13.317744kg Gross weight: 13.758kg

#### **PALLET EXAMPLE**

Height:

Width: 120cm (std Euro pallet)

Mepth: 80cm (std Euro pallet)

Cartons per pallet: 48carton/pallet

Cartons per row:

Net weight: 639.251712kg Gross weight: 660.384kg

#### **PRODUCT PICTURE**



#### PRODUCT OUTLINE



### Datasheet and description



### Avide LED Flood Light Industrial SMD 150W NW 4000K 160lm/W

**Product code:** AILFLNW-150W

Brand link: QR code:

**ID:** AB-190518 **Date of issue:** 2024-10-03

**Company name:** Bramcke Hungary Kft.

**Company address:** Kishatár utca 17., 4031 Debrecen **Page:** 3/3

#### PRODUCT DESCRIPTION

The Avide SMD LED floodlights can provide the same brightness as traditional halogen lights but with a much lower power consumption, thus significant savings can be realized with their use. LED floodlights provide up to 20 times longer lifetime compared to products using traditional light bulbs. With their IP65 classification, they are also perfectly suitable for outdoor use. The edge of the floodlight features a movable metal frame, t