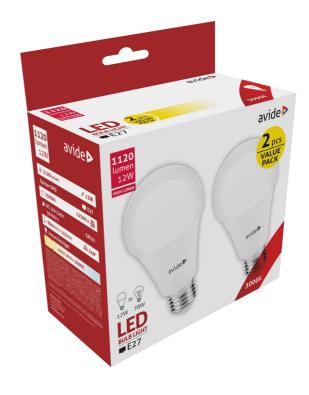

## **BOX PICTURE**

### **SPECIFICATIONS**

EAN code: 5999097908465

Warranty: 3year(s) Socket: E27

Working temperature:  $-20 - +40 \, ^{\circ}\text{C}$  Packaging:  $2/b \, 100/c$ 

Certifications: CE

### **TECHNICAL DETAILS**

Wattage: 12W

Voltage: 220-240V Beam angle: 240°

Dimmability: No

Lumen output: 1 120lm
Color temperature: 3 000K
Lifetime: 25 000h

Energy class: E
CRI: 80
IP standard: IP20