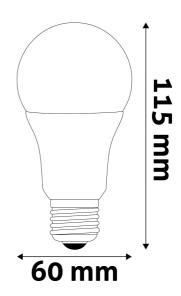

de:** ABG27WW-12W-APTP

**Brand link:** avidelighting.com/qr/ABG27WW-12W-APTP

**ID:** AB-190518

**Company name:** Bramcke Hungary Kft.

Company address: Kishatár utca 17., 4031 Debrecen



**Date of issue:** 2024-10-03

Page: 2/3

#### **PRODUCT SIZE**

Diameter: 60mm Height: 115mm

#### **CARDBOARD BOX**

EAN: 5999097908465

Packaging: 2/b 100/c

Dimensions: 151mm x 125mm x 61mm

Net weight: 29g Gross weight: 42g

#### **CARTON**

EAN: 5999097908472

Packaging: 2/b 100/c

Dimensions: 630mm x 320mm x 265mm

Net weight: 2.9kg Gross weight: 4.2kg

### **PALLET EXAMPLE**

Height:

Width: 120cm (std Euro pallet)

Mepth: 80cm (std Euro pallet)

Cartons per pallet: 0carton/pallet

Cartons per row:

Net weight: 0.029kg
Gross weight: 0.042kg

### **PRODUCT PICTURE**



#### **PRODUCT OUTLINE**



## Datasheet and description



## Avide LED Globe Twin Pack A60 12W E27 WW 3000K

**Product code:** ABG27WW-12W-APTP

**Brand link:** avidelighting.com/qr/ABG27WW-12W-APTP

**ID:** AB-190518

**Company name:** Bramcke Hungary Kft.

Company address: Kishatár utca 17., 4031 Debrecen



Date of issue: 2024-10-03

Page: 3/3

#### **PRODUCT DESCRIPTION**

Avide LED lights are high performance LEDs that can be used to replace traditional lightbulbs. They are the perfect option for replacing lighting solutions in households. They are available in various forms, including globes of various sizes, mini globe, stick, candle, spot, reflective, and capsule forms. All types of our bulbs are available in various color temperatures and different types of bases. Due to their low power consumption and l