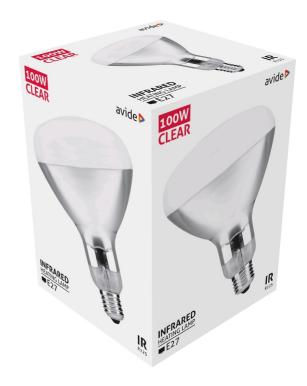

# Datasheet and description



# Avide Infra Bulb E27 100W Clear

**Product code:** ASIR27-100W-C

**Brand link:** avidelighting.com/qr/ASIR27-100W-C

**ID:** AB-190518

**Company name:** Bramcke Hungary Kft.

**Company address:** Kishatár utca 17., 4031 Debrecen



Date of issue: 2024-10-03

**Page:** 1/3

#### **SPECIFICATIONS**

EAN code: 5999097907246

Socket: E27
Color: Clear

Packaging: 1/b 50/c 450/p

Certifications: CE

#### **TECHNICAL DETAILS**

Wattage: 100W Voltage: 220-240V

Dimmability: No

Lifetime: 5 000h

Energy class: E
IP standard: IP20

### **BOX PICTURE**



## Datasheet and description



## Avide Infra Bulb E27 100W Clear

**Product code:** ASIR27-100W-C

**Brand link:** avidelighting.com/qr/ASIR27-100W-C

**ID:** AB-190518

**Company name:** Bramcke Hungary Kft.

Company address: Kishatár utca 17., 4031 Debrecen



Date of issue: 2024-10-03

Page: 2/3

#### **PRODUCT SIZE**

Diameter: 125mm Height: 174mm

#### **CARDBOARD BOX**

EAN: 5999097907246 Packaging: 1/b 50/c 450/p

Dimensions: 120mm x 170mm x 120mm

Net weight: 95g Gross weight: 150g

#### **CARTON**

EAN: 5999097907253 Packaging: 1/b 50/c 450/p

Dimensions: 620mm x 360mm x 625mm

Net weight: 4.75kg
Gross weight: 7.5kg

#### **PALLET EXAMPLE**

Height:

Width: 120cm (std Euro pallet)
Mepth: 80cm (std Euro pallet)

Cartons per pallet: 9carton/pallet

Cartons per row:

Net weight: