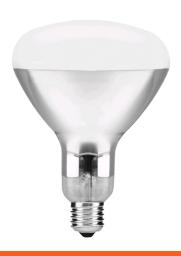

7 100W Clear

**Product code:** ASIR27-100W-C

**Brand link:** avidelighting.com/qr/ASIR27-100W-C

**ID:** AB-190518

**Company name:** Bramcke Hungary Kft.

Company address: Kishatár utca 17., 4031 Debrecen



Date of issue: 2024-10-03

Page: 2/3

#### **PRODUCT SIZE**

Diameter: 125mm Height: 174mm

#### **CARDBOARD BOX**

EAN: 5999097907246 Packaging: 1/b 50/c 450/p

Dimensions: 120mm x 170mm x 120mm

Net weight: 95g Gross weight: 150g

#### **CARTON**

EAN: 5999097907253 Packaging: 1/b 50/c 450/p

Dimensions: 620mm x 360mm x 625mm

Net weight: 4.75kg
Gross weight: 7.5kg

#### **PALLET EXAMPLE**

Height:

Width: 120cm (std Euro pallet)
Mepth: 80cm (std Euro pallet)

Cartons per pallet: 9carton/pallet

Cartons per row:

Net weight: 42.75kg
Gross weight: 67.5kg

#### **PRODUCT PICTURE**



#### **PRODUCT OUTLINE**



## Datasheet and description



## Avide Infra Bulb E27 100W Clear

**Product code:** ASIR27-100W-C

**Brand link:** avidelighting.com/qr/ASIR27-100W-C

**ID:** AB-190518

**Company name:** Bramcke Hungary Kft.

Company address: Kishatár utca 17., 4031 Debrecen



**Date of issue:** 2024-10-03

Page: 3/3

#### PRODUCT DESCRIPTION

The pleasant warmth of the Avide infra bulb soothes the body and improves blood circulation.

The infrared lamp may be used effectively to:

- relieve cold-related and respiratory problems
- reduce muscle pain
- treat skin injuries
- Beneficial effects: The beneficial effects of infrared light are well known. The heat penetrates under the skin and thus stimulates blood circulation, which in turn relaxes muscles and reduces pain. As a