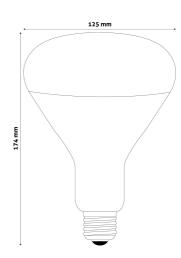

:** ASIR27-100W-C

**Brand link:** avidelighting.com/qr/ASIR27-100W-C

**ID:** AB-190518

**Company name:** Bramcke Hungary Kft.

Company address: Kishatár utca 17., 4031 Debrecen



Date of issue: 2024-10-03

Page: 2/3

#### **PRODUCT SIZE**

Diameter: 125mm Height: 174mm

#### **CARDBOARD BOX**

EAN: 5999097907246 Packaging: 1/b 50/c 450/p

Dimensions: 120mm x 170mm x 120mm

Net weight: 95g Gross weight: 150g

#### **CARTON**

EAN: 5999097907253 Packaging: 1/b 50/c 450/p

Dimensions: 620mm x 360mm x 625mm

Net weight: 4.75kg
Gross weight: 7.5kg

#### **PALLET EXAMPLE**

Height:

Width: 120cm (std Euro pallet)
Mepth: 80cm (std Euro pallet)

Cartons per pallet: 9carton/pallet

Cartons per row:

Net weight: 42.75kg
Gross weight: 67.5kg

#### **PRODUCT PICTURE**



#### **PRODUCT OUTLINE**



## Datasheet and description



## Avide Infra Bulb E27 100W Clear

**Product code:** ASIR27-100W-C

**Brand link:** avidelighting.com/qr/ASIR27-100W-C

**ID:** AB-190518

**Company name:** Bramcke Hungary Kft.

Company address: Kishatár utca 17., 4031 Debrecen



**Date of issue:** 2024-10-03

Page: 3/3

#### PRODUCT DESCRIPTION

The pleasant warmth of the Avide infra bulb soothes the body and improves blood circulation.

The infrared lamp may be used effectively to:

- relieve cold-related and respiratory problems
- reduce muscle pain
- treat skin injuries
- Beneficial effects: The beneficial effects of infrared light are well known. The heat penetrates under the skin and thus stimulates blood circulation, which in turn relaxes muscles and reduces pain. As a result, detoxification and