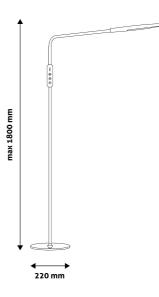

#### PRODUCT SIZE

| Width:  | 220mm   |
|---------|---------|
|         |         |
| Height: | 1 800mm |
| - 5 -   |         |
| Depth:  | 220mm   |
| •       |         |

#### PRODUCT OUTLINE