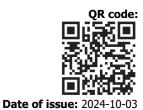

#### **PRODUCT DESCRIPTION**

The Avide REMO touch panel floor lamp gives a modern and stylish look to any room, let it be at home or in the office. It is remote controlled and offers a variety of functions.

Thanks to its adjustable color temperature, we can set it to the mood and needs most fitting for us. You can switch from warm white (3000 K) to cool white color temperature (6000 K) in five steps, until reaching the desired brightness.

We can also set a timer for switching the lamp off (with 60 and 10-second timer options). The product also features a night light function. An indicator light placed at the touch panel of the lamp shows if this function is activated.

The light fixture includes built-in LED light sources that cannot be replaced in the luminaire. The LEDs have a 9W output. With a height of 1 meter and 80 centimeters, it is perfectly suitable for lighting larger interior spaces. The product is available in white and black colors.