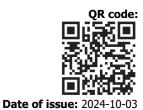

#### PRODUCT SIZE

| Width:  | 220mm   |
|---------|---------|
|         |         |
| Height: | 1 800mm |
| - 5 -   |         |
| Depth:  | 220mm   |
| •       |         |

#### PRODUCT OUTLINE