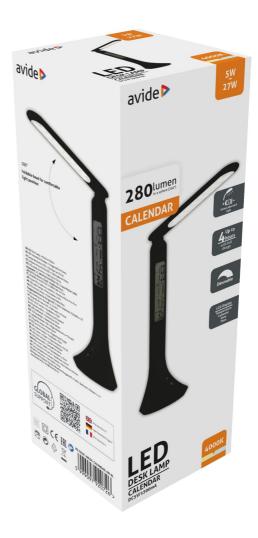

#### **BOX PICTURE**

#### **PRODUCT DESCRIPTION**

Provide the light you need for your desk with the Avide 5W desk lamp featuring a display. With its simple and minimalist design, the lamp gives a truly modern look to your rooms. Thanks to its built-in battery you can use it for up to 4 hours without charging. The product is available in white and black colors.

Main features:

- Dimmable in 3 steps
- Calendar function
- Clock and alarm clock

• Temperature display Main features:

- Dimmable in 3 steps
- Calendar function
- Clock and alarm clock
- Temperature display
- · Elegant leather effect

-Using the touch-sensitive power button, you can set 3 color temperatures in 3 steps.

an set 3 color tempera

LCD display with a calendar, clock, alarm clock, date and temperature function.

The built-in display offers numerous functions. You can choose between a 12 and 24-hour clock display, Celsius or Fahrenheit temperature display, while the calendar function makes it a truly useful tool in the office.