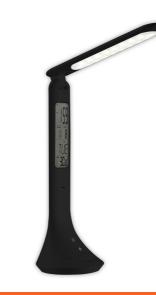

#### PRODUCT PICTURE

#### **PRODUCT DESCRIPTION**

Provide the light you need for your desk with the Avide 5W desk lamp featuring a display. With its simple and minimalist design, the lamp gives a truly modern look to your rooms. Thanks to its built-in battery you can use it for up to 4 hours without charging. The product is available in white and black colors.

Main features:

- Dimmable in 3 steps
- Calendar function
- Clock and alarm clock

• Temperature display Main features:

- Dimmable in 3 steps
- Calendar function
- Clock and alarm clock
- Temperature display
- · Elegant leather effect

-Using the touch-sensitive power button, you can set 3 color temperatures in 3 steps.

an set 3 color tempera

LCD display with a calendar, clock, alarm clock, date and temperature function.

The built-in display offers numerous functions. You can choose between a 12 and 24-hour clock display, Celsius or Fahrenheit temperature display, while the calendar function makes it a truly useful tool in the office.