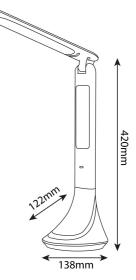

#### PRODUCT SIZE

| 90mm  |
|-------|
| 420mr |
| 90mm  |
|       |

### 0mm 20mm 0mm