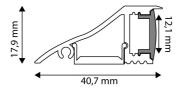

### PRODUCT SIZE

| 17.9mm  |
|---------|
| 40.7mm  |
| 1 000mm |
|         |

## PRODUCT OUTLINE