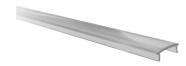

S

| EAN code:            | 5999097910680 |
|----------------------|---------------|
| Working temperature: |               |
| Packaging:           | 1/b           |
| Certifications:      | CE            |

#### **BOX PICTURE**

#### **TECHNICAL DETAILS**

Voltage:

IP standard:



## Avide Alu Profile Wall Cover Clear 1m

| Product code:    | AAP-W-COV-C-1M                      |
|------------------|-------------------------------------|
| Brand link:      | avidelighting.com/qr/AAP-W-COV-C-1M |
| ID:              | AB-190518                           |
| Company name:    | Bramcke Hungary Kft.                |
| Company address: | Kishatár utca 17., 4031 Debrecen    |



**Page:** 2/3

### PRODUCT SIZE

| 17.9mm  |
|---------|
| 40.7mm  |
| 1 000mm |
|         |

#### PRODUCT PICTURE



#### CARDBOARD BOX

| EAN:          | 5999097910680         |
|---------------|-----------------------|
| Packaging:    | 1/b                   |
| Dimensions:   | 41mm x 1 020mm x 18mm |
| Net weight:   | 86g                   |
| Gross weight: | 97g                   |

#### CARTON

| EAN:          | 5999097910697           |
|---------------|-------------------------|
| Packaging:    | 1/b                     |
| Dimensions:   | 1 070mm x 175mm x 185mm |
| Net weight:   | 0.086kg                 |
| Gross weight: | 0.097kg                 |

## PALLET EXAMPLE

| 120cm (std Euro pallet) |
|-------------------------|
| 80cm (std Euro pallet)  |
| 1carton/pallet          |
|                         |
| 0.086kg                 |
| 0.097kg                 |
|                         |

##