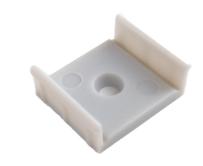

--|
| Packaging:    | 1/b           |
| Dimensions:   | 41mm x x 18mm |
| Net weight:   | 3g            |
| Gross weight: | 3.2g          |

### CARTON

| EAN:          | 5999097910758 |
|---------------|---------------|
| Packaging:    | 1/b           |
| Dimensions:   |               |
| Net weight:   | 0.003kg       |
| Gross weight: | 0.0032kg      |

## PALLET EXAMPLE

| Height:             |                         |
|---------------------|-------------------------|
| Width:              | 120cm (std Euro pallet) |
| Mepth:              | 80cm (std Euro pallet)  |
| Cartons per pallet: | 1carton/pallet          |
| Cartons per row:    |                         |
| Net weight:         | 0.003kg                 |
| Gross weight:       | 0.0032kg                |

#### PRODUCT PICTURE



### PRODUCT OUTLINE





# Avide Alu Profile Wall Mounting Clip

| Product code:    | AAP-W-CLIP                       |
|------------------|----------------------------------|
| Brand link:      | avidelighting.com/qr/AAP-W-CLIP  |
| ID:              | AB-190518                        |
| Company name:    | Bramcke Hungary Kft.             |
| Company address: | Kishatár utca 17., 4031 Debrecen |



Page: 3/3

#### **PRODUCT DESCRIPTION**