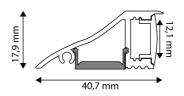

## PRODUCT SIZE

| Width:  | 17.9mm |
|---------|--------|
| Height: | 40.7mm |
| Depth:  |        |

### PRODUCT OUTLINE