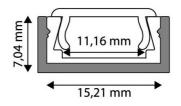

#### PRODUCT SIZE

| Width:  | 15.21mm |
|---------|---------|
| Height: | 7.04mm  |
| Depth:  |         |

### PRODUCT OUTLINE