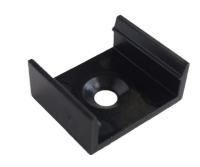

|
| Packaging:    | 1/b           |
| Dimensions:   |               |
| Net weight:   | 3g            |
| Gross weight: | 3.2g          |

#### CARTON

| EAN:          | 5999097910956 |
|---------------|---------------|
| Packaging:    | 1/b           |
| Dimensions:   |               |
| Net weight:   | 0.003kg       |
| Gross weight: | 0.0032kg      |

### PALLET EXAMPLE

| Height:             |                         |
|---------------------|-------------------------|
| Width:              | 120cm (std Euro pallet) |
| Mepth:              | 80cm (std Euro pallet)  |
| Cartons per pallet: | 1carton/pallet          |
| Cartons per row:    |                         |
| Net weight:         | 0.003kg                 |
| Gross weight:       | 0.0032kg                |

#### PRODUCT PICTURE



### PRODUCT OUTLINE





# Avide Alu Profile Normal Mounting Clip Black

| Product code:    | AAP-NBL-CLIP                      |
|------------------|-----------------------------------|
| Brand link:      | avidelighting.com/qr/AAP-NBL-CLIP |
| ID:              | AB-190518                         |
| Company name:    | Bramcke Hungary Kft.              |
| Company address: | Kishatár utca 17., 4031 Debrecen  |



Page: 3/3

#### **PRODUCT DESCRIPTION**