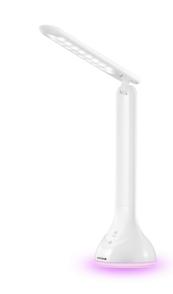

amp RGB Mood Light White 4W

| Product code:    | ABLDLRGB-MOOD-4W                      |
|------------------|---------------------------------------|
| Brand link:      | avidelighting.com/qr/ABLDLRGB-MOOD-4W |
| ID:              | AB-190518                             |
| Company name:    | Bramcke Hungary Kft.                  |
| Company address: | Kishatár utca 17., 4031 Debrecen      |



Page: 2/3

#### PRODUCT SIZE

| Width:  |  |  |
|---------|--|--|
| Height: |  |  |
| Depth:  |  |  |

87mm 263mm

#### CARDBOARD BOX

| EAN:          | 5999562287606       |
|---------------|---------------------|
| Packaging:    | 1/b 25/c 400/p      |
| Dimensions:   | 92mm x 90mm x 270mm |
| Net weight:   | 135g                |
| Gross weight: | 256g                |

#### **PRODUCT PICTURE**



## CARTON

| EAN:          | 5999562287613         |
|---------------|-----------------------|
| Packaging:    | 1/b 25/c 400/p        |
| Dimensions:   | 480mm x 475mm x 290mm |
| Net weight:   | 3.375kg               |
| Gross weight: | 6.4kg                 |

## PALLET EXAMPLE

| Height:             |                         |
|---------------------|-------------------------|
| Width:              | 120cm (std Euro pallet) |
| Depth:              | 80cm (std Euro pallet)  |
| Cartons per pallet: | 16carton/pallet         |
| Cartons per row:    | 2pcs                    |
| Net weight:         | 54kg                    |
| Gross weight:       | 102.4kg                 |

## PRODUCT OUTLINE





# Avide LED Desk Lamp RGB Mood Light White 4W

| Product code:    | ABLDLRGB-MOOD-4W