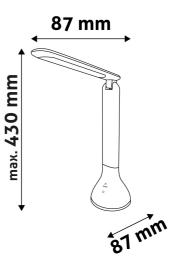

## PRODUCT OUTLINE

#### PRODUCT SIZE

| Width:  |  |  |
|---------|--|--|
| Height: |  |  |
| Depth:  |  |  |

87mm 263mm