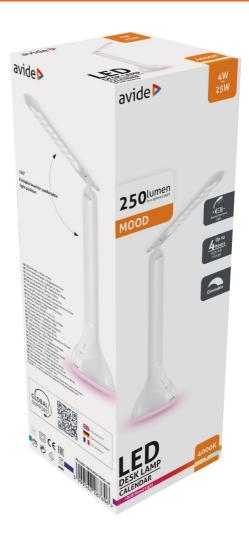

|
| Certifications:      | CE                                                                    |
| Functions:           | Built-in battery, RGB mood<br>light, Touch sensitive<br>control panel |

#### **TECHNICAL DETAILS**

| Wattage:           | 4W       |
|--------------------|----------|
| Voltage:           | 220-240V |
| Built-in battery:  | Yes      |
| Beam angle:        | 170°     |
| Dimmability:       | Yes      |
| Lumen output:      | 250lm    |
| Color temperature: | 4 000K   |
| Lifetime:          | 30 000h  |
| Energy class:      |          |
| Type of LED:       | SMD2835  |
| Number of LEDs:    | 18pcs    |
| CRI:               | >80      |
| IP standard:       | IP20     |
|                    |          |

### **BOX PICTURE**



# avide Þ

# Avide LED Desk Lamp RGB Mood Light White 4W

| Product code:    | ABLDLRGB-MOOD-4W                      |
|------------------|---------------------------------------|
| Brand link:      | avidelighting.com/qr/ABLDLRGB-MOOD-4W |
| ID:              | AB-190518                             |
| Company name:    | Bramcke Hungary Kft.                  |
| Company address: | Kishatár utca 17., 4031 Debrecen      |



Page: 2/3

#### PRODUCT SIZE

| Width:  |  |  |
|---------|--|--|
| Height: |  |  |
| Depth:  |  |  |

87mm 263mm

#### CARDBOARD BOX

| EAN:          | 5999562287606       |
|---------------|---------------------|
| Packaging:    | 1/b 25/c 400/p      |
| Dimensions:   | 92mm x 90mm x 270mm |
| Net weight:   | 135g                |
| Gross weight: | 256g