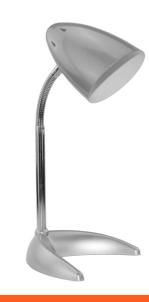

ICTURE**





## Avide Basic Desk Lamp C Base S Silver

| Product code:    | ABDLC-S                          |
|------------------|----------------------------------|
| Brand link:      | avidelighting.com/qr/ABDLC-S     |
| ID:              | AB-190518                        |
| Company name:    | Bramcke Hungary Kft.             |
| Company address: | Kishatár utca 17., 4031 Debrecen |



Page: 2/3

### PRODUCT SIZE

| Width:  | 165mm |
|---------|-------|
| Height: | 370mm |
| Depth:  | 165mm |

#### CARDBOARD BOX

| EAN:          | 5999097908427         |
|---------------|-----------------------|
| Packaging:    | 1/b 12/c 192/p        |
| Dimensions:   | 175mm x 230mm x 175mm |
| Net weight:   | 714g                  |
| Gross weight: | 855g                  |

#### PRODUCT PICTURE



#### CARTON

| EAN:          | 5999097908434         |
|---------------|-----------------------|
| Packaging:    | 1/b 12/c 192/p        |
| Dimensions:   | 545mm x 365mm x 480mm |
| Net weight:   | 8.568kg               |
| Gross weight: | 10.26kg               |

#### PALLET EXAMPLE

| Height:             |                         |
|---------------------|-------------------------|
| Width:              | 120cm (std Euro pallet) |
| Depth:              | 80cm (std Euro pallet)  |
| Cartons per pallet: | 16carton/pallet         |
| Cartons per row:    | 4pcs                    |
| Net weight:         | 137.088kg               |
| Gross weight:       | 164.16kg                |

## PRODUCT OUTLINE





# Avide Basic Desk Lamp C Base S Silver

| Product code:    | ABDLC-S