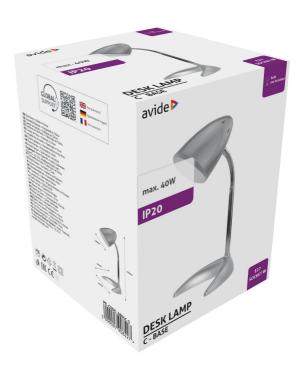

| Silver         |
| Material:            | Metal+ABS      |
| Working temperature: | -20 - +40 °C   |
| Packaging:           | 1/b 12/c 192/p |
| Certifications:      | CE             |
| Functions:           |                |

### **TECHNICAL DETAILS**

| Wattage:           | 40W      |
|--------------------|----------|
| Voltage:           | 220-240V |
| Built-in battery:  | No       |
| Beam angle:        | 160°     |
| Dimmability:       | No       |
| Lumen output:      |          |
| Color temperature: |          |
| Lifetime:          | 30 000h  |
| Energy class:      |          |
| Type of LED:       |          |
| Number of LEDs:    |          |
| CRI:               | >80      |
| IP standard:       | IP20     |
|                    |          |

## **BOX PICTURE**





## Avide Basic Desk Lamp C Base S Silver

| Product code:    | ABDLC-S                          |
|------------------|----------------------------------|
| Brand link:      | avidelighting.com/qr/ABDLC-S     |
| ID:              | AB-190518                        |
| Company name:    | Bramcke Hungary Kft.             |
| Company address: | Kishatár utca 17., 4031 Debrecen |



Page: 2/3

### PRODUCT SIZE

| Width:  | 165mm |
|---------|-------|
| Height: | 370mm |
| Depth:  | 165mm |

#### CARDBOARD BOX

| EAN:          | 5999097908427         |
|---------------|-----------------------|
| Packaging:    | 1/b 12/c 192/p        |
| Dimensions:   | 175mm x 230mm x 175mm |
| Net weight:   | 714g                  |
| Gross weight: | 855g                  |

#### PRODUCT PICTURE



#### CAR