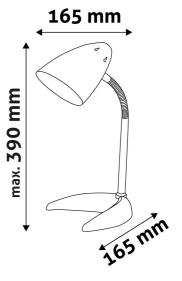

### PRODUCT SIZE

| Width:  | 165mm |
|---------|-------|
| Height: | 370mm |
| Depth:  | 165mm |

## PRODUCT OUTLINE