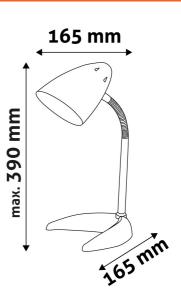

#### PRODUCT SIZE

| Width:  | 165mm |
|---------|-------|
| Height: | 370mm |
| Depth:  | 165mm |

## PRODUCT OUTLINE