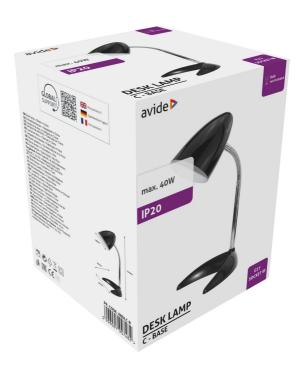

| 2year(s)       |
| Color:               | Black          |
| Material:            | Metal+ABS      |
| Working temperature: | -20 - +40 °C   |
| Packaging:           | 1/b 12/c 192/p |
| Certifications:      | CE             |
| Functions:           |                |

### **TECHNICAL DETAILS**

| Wattage:           | 40W      |
|--------------------|----------|
| Voltage:           | 220-240V |
| Built-in battery:  | No       |
| Beam angle:        | 360°     |
| Dimmability:       | No       |
| Lumen output:      | 380lm    |
| Color temperature: | 2 700K   |
| Lifetime:          | 30 000h  |
| Energy class:      |          |
| Type of LED:       |          |
| Number of LEDs:    |          |
| CRI:               | >80      |
| IP standard:       | IP20     |

## **BOX PICTURE**



# avide

## Avide Basic Desk Lamp C Base Black + 4W LED

| Product code:    | ABDLC-B-BULB                      |
|------------------|-----------------------------------|
| Brand link:      | avidelighting.com/qr/ABDLC-B-BULB |
| ID:              | AB-190518                         |
| Company name:    | Bramcke Hungary Kft.              |
| Company address: | Kishatár utca 17., 4031 Debrecen  |



Page: 2/3

#### PRODUCT SIZE

| Width:  | 165mm |
|---------|-------|
| Height: | 370mm |
| Depth:  | 165mm |

#### CARDBOARD BOX

CARTON

Packaging:

Dimensions:

Net weight:

Gross weight:

EAN:

| EAN:          | 5999097907482         |
|---------------|-----------------------|
| Packaging:    | 1/b 12/c 192/p        |
| Dimensions:   | 175mm x 230mm x 175mm |
| Net weight:   | 769g