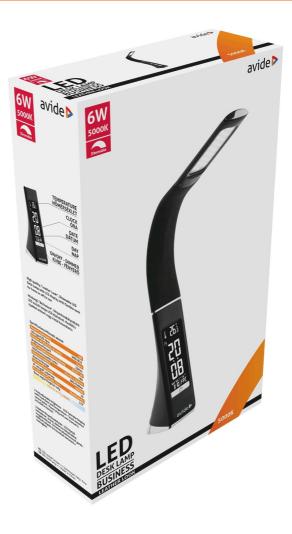

## **BOX PICTURE**

#### **PRODUCT DESCRIPTION**

The Avide Business 6W desk lamps are the ideal choice for your office or study. They help you work more effectively and comfortably. Thanks to their elegant color they nicely fit into any office environment. They are available in brown, black, white and orange colors.

The digital clock and calendar on the body of the lamp helps you with your daily work. A thermometer has also been added to this part.

Main features:

- Dimmable in 3 steps
- Calendar function
- Clock and alarm clock
- Temperature display
- Elegant leather effect

Flexible neck.

The Business product group features a flexible head that can be tilted in 150 °.

LCD display with a calendar, clock, alarm clock, date and temperature function.

The built-in display offers numerous functions. You can choose between a 12 and 24-hour clock display, Celsius or Fahrenheit temperature display, while the calendar function makes it a truly useful tool in the office.