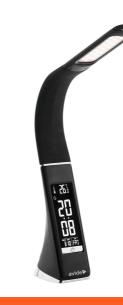

#### PRODUCT PICTURE

#### **PRODUCT DESCRIPTION**

The Avide Business 6W desk lamps are the ideal choice for your office or study. They help you work more effectively and comfortably. Thanks to their elegant color they nicely fit into any office environment. They are available in brown, black, white and orange colors.

The digital clock and calendar on the body of the lamp helps you with your daily work. A thermometer has also been added to this part.

Main features:

- Dimmable in 3 steps
- Calendar function
- Clock and alarm clock
- Temperature display
- Elegant leather effect

Flexible neck.

The Business product group features a flexible head that can be tilted in 150 °.

LCD display with a calendar, clock, alarm clock, date and temperature function.

The built-in display offers numerous functions. You can choose between a 12 and 24-hour clock display, Celsius or Fahrenheit temperature display, while the calendar function makes it a truly useful tool in the office.