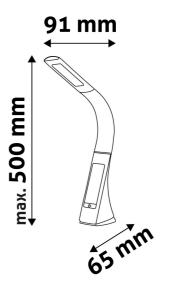

#### PRODUCT SIZE

| Width:  |  |  |
|---------|--|--|
| Height: |  |  |
| Depth:  |  |  |

91mm 500mm